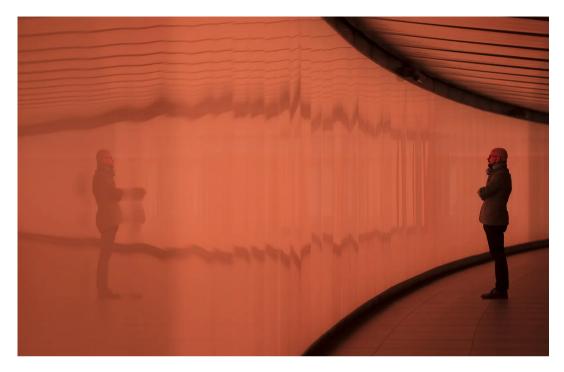

#### King's Cross Pedestrian Tunnel, London, UK

# LIGHT ARCHITECTURE

Providing a soft, seamless light effect, as well as the ability to produce both beautiful pastel shades and intense, saturated colour; all of which can be gently animated. The design was developed in close collaboration with The Light Lab, who also manufactured and installed the feature. CLIENT Argent

CONTENT 'PIPETTE' miriamandtom

MANUFACTURERS

ARCHITECT Allies and Morrison

CONTENT 'HALFLIFE' Speirs Major

PHOTOGRAPHER John Sturrock, James Newton

PROJECT TEAM Mark Major, Andrew Howis

From March 2015 until the end of May 2015 we ran our own immersive light art piece called HALFLIFE in the tunnel. The piece was designed to constantly evolve, creating an ever-changing experience for the users.