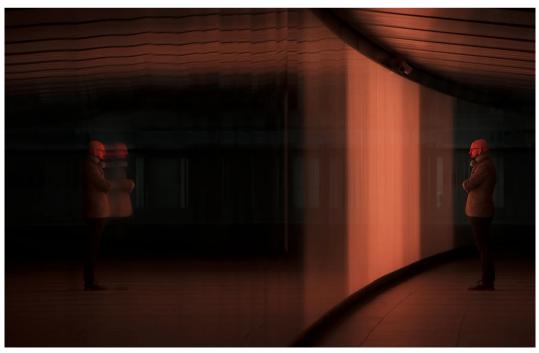

#### King's Cross Pedestrian Tunnel, London, UK

# LIGHT ARCHITECTURE

Providing a soft, seamless light effect, as well as the ability to produce both beautiful pastel shades and intense, saturated colour; all of which can be gently animated. The design was developed in close collaboration with The Light Lab, who also manufactured and installed the feature. CLIENT Argent

CONTENT 'PIPETTE' miriamandtom

MANUFACTURERS

ARCHITECT Allies and Morrison

CONTENT 'HALFLIFE' Speirs Major

PHOTOGRAPHER John Sturrock, James Newton

PROJECT TEAM Mark Major, Andrew Howis

From March 2015 until the end of May 2015 we ran our own immersive light art piece called HALFLIFE in the tunnel. The piece was designed to constantly evolve, creating an ever-changing experience for the users.