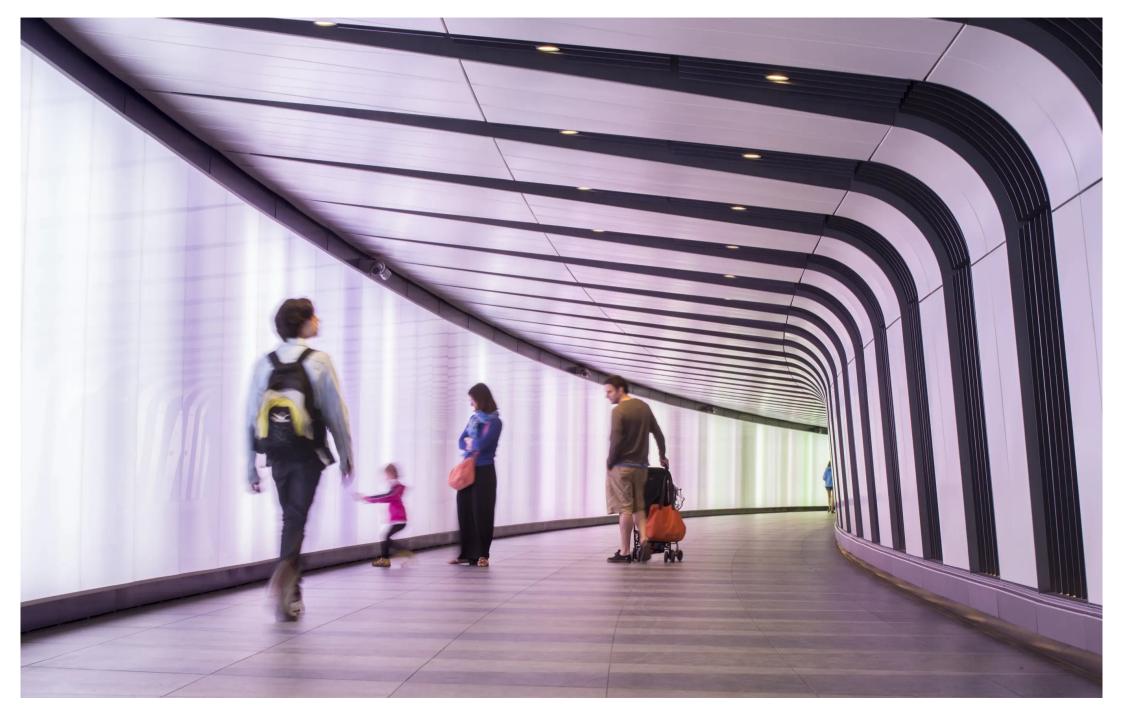

#### King's Cross Pedestrian Tunnel, London, UK

# LIGHT ARCHITECTURE

Providing a soft, seamless light effect, as well as the ability to produce both beautiful pastel shades and intense, saturated colour; all of which can be gently animated. The design was developed in close collaboration with The Light Lab, who also manufactured and installed the feature. CLIENT Argent

CONTENT 'PIPETTE' miriamandtom

MANUFACTURERS

ARCHITECT Allies and Morrison

CONTENT 'HALFLIFE' Speirs Major

PHOTOGRAPHER John Sturrock, James Newton

PROJECT TEAM Mark Major, Andrew Howis

From March 2015 until the end of May 2015 we ran our own immersive light art piece called HALFLIFE in the tunnel. The piece was designed to constantly evolve, creating an ever-changing experience for the users.