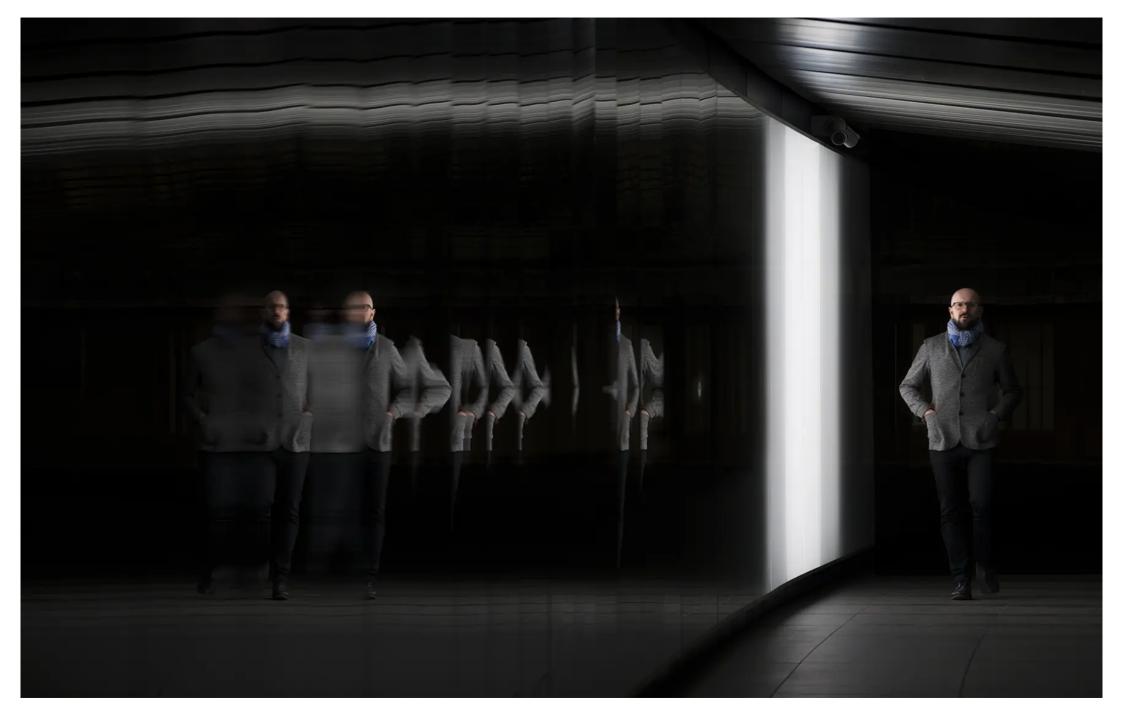

#### King's Cross Pedestrian Tunnel, London, UK

CONTENT 'PIPETTE' miriamandtom

MANUFACTURERS

ARCHITECT Allies and Morrison

CONTENT 'HALFLIFE' Speirs Major

PHOTOGRAPHER John Sturrock, James Newton

PROJECT TEAM Mark Major, Andrew Howis

From March 2015 until the end of May 2015 we ran our own immersive light art piece called HALFLIFE in the tunnel. The piece was designed to constantly evolve, creating an ever-changing experience for the users.