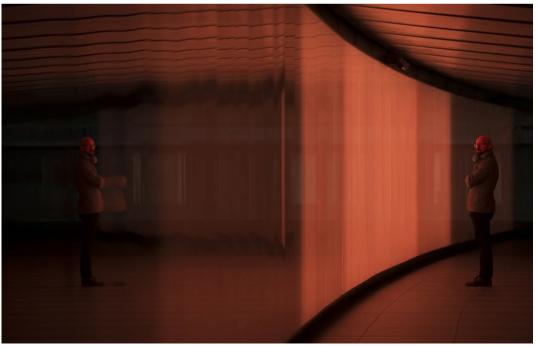

#### King's Cross Pedestrian Tunnel, London, UK

# LIGHT ARCHITECTURE

Providing a soft, seamless light effect, as well as the ability to produce both beautiful pastel shades and intense, saturated colour; all of which can be gently animated. The design was developed in close collaboration with The Light Lab, who also manufactured and installed the feature. CLIENT Argent

CONTENT 'PIPETTE' miriamandtom

MANUFACTURERS

ARCHITECT Allies and Morrison

CONTENT 'HALFLIFE' Speirs Major

PHOTOGRAPHER John Sturrock, James Newton

PROJECT TEAM Mark Major, Andrew Howis

From March 2015 until the end of May 2015 we ran our own immersive light art piece called HALFLIFE in the tunnel. The piece was designed to constantly evolve, creating an ever-changing experience for the users.